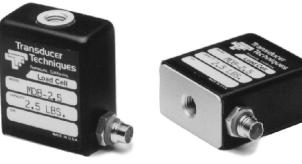

## ULTRA PRECISION MINI LOAD CELL UNIVERSAL / TENSION OR COMPRESSION

## **MDB SERIES**

CAPACITY RANGES: 2.5, 5, 10, 25, 50, 75, 100 LBS.

The MDB Series was designed to help fill the growing need for a greater selection of high accuracy load cells for use in space limited applications. The anodized aluminum MDB's are compliant in tension and compression, therefore, a good choice for in line through zero applications, as well as single direction tension or compression. Applications may include load feedback for process control, low capacity tensile testing machines, robotics, or designed into your product. Give us a call; we would be pleased to discuss your application requirements.