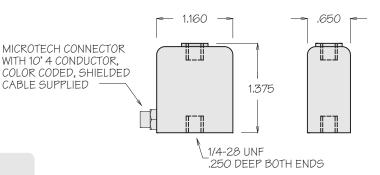

## ULTRA PRECISION MINI LOAD CELL UNIVERSAL / TENSION OR COMPRESSION

## **MDB SERIES**

CAPACITY RANGES: 2.5, 5, 10, 25, 50, 75, 100 LBS.

The MDB Series was designed to help fill the growing need for a greater selection of high accuracy load cells for use in space limited applications. The anodized aluminum MDB's are compliant in tension and compression, therefore, a good choice for in line through zero applications, as well as single direction tension or compression. Applications may include load feedback for process control, low capacity tensile testing machines, robotics, or designed into your product. Give us a call; we would be pleased to discuss your application requirements.



## DIMENSIONS MDB-2.5 THRU 100



## **SPECIFICATIONS**

| Rated Output (R.O.):<br>Nonlinearity:<br>Hysteresis:<br>Nonrepeatability:<br>Zero Balance:<br>Compensated Temp. Range:<br>Safe Temp. Range:<br>Temp. Effect on Output:<br>Temp. Effect on Zero:<br>Terminal Resistance:<br>Excitation Voltage:<br>Safe Overload: | 2 mV/V nominal<br>0.05% of R.O.<br>0.05% of R.O.<br>1.0% of R.O.<br>60° to 160°F<br>-65° to 200°F<br>0.005% of Load/°F<br>0.005% of R.O./°F<br>350 ohms nominal<br>10 VDC<br>150% of R.O. |
|------------------------------------------------------------------------------------------------------------------------------------------------------------------------------------------------------------------------------------------------------------------|------------------------------------------------------------------