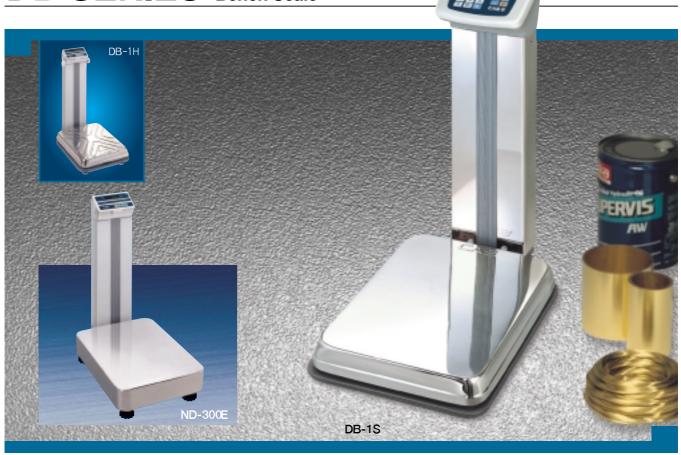

## DB SERIES Bench Scale

## 특징

- □ 1/2,000 ~ 1/7,500의 고정밀도
- □ 밝고 선명한 VFD 표시부
- □ 견고한 알루미늄 다이케스팅 플렛폼 및 스테인레스 짐판 사용
- □ 자동영점 조절기능
- □ 용기무게 제거기능
- □ 자동전원 Off기능 및 평균치 기능
- □ Dual Range기능(DB-1S, 150A용)
- □ 인디케이터 각도조절 용이(DB-60H)
- □ 20 mm VFD 표시기 사용(DB-1S)
- □ 대형 짐판 사용: 460(W)×640(D)mm

(DB-200, ND-300E)

- □ DB-1S 키 기능:0~9, 00, C, 영점, 용기, 셋트, 모드, ★, On/Off
- □ 용도:공장용(각종 출하제품의 계중 및 품질관리)농수산용, 미곡상용, 축산용

## 제품사양

| 모델명                 | 150A                 | DB-60H    | DB-1S                                |
|---------------------|----------------------|-----------|--------------------------------------|
| 최대중량                | 150×0.02/0.05kg      | 60×0.01kg | 60×0.01 /0.2 kg<br>150×0.02 /0.05 kg |
| 표시부                 | 5 자리                 |           |                                      |
| 표시부 램프기능            | 영점, 용기               |           | 영점, 용기<br>Limit, 수량, kg              |
| 시용전원                | AC 220 V, 60Hz       |           |                                      |
| 소비전력                | 10 W                 |           |                                      |
| 시 <del>용온</del> 도범위 | -5°C∼+35°C           |           |                                      |
| 짐판크기(mm)            | 420(W)×510(D)        |           |                                      |
| 외형크기(mm)            | 420(W)×635(D)×765(H) |           |                                      |
| 제품무게                | 19 kg                |           |                                      |