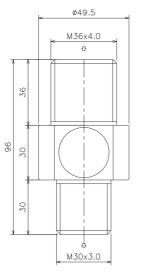

|               |
| Zero Value                    | %/10℃           | 0.1           |
| Output value                  | %/10℃           | 0.1           |
| Excitation                    |                 |               |
| Recommended                   | V               | 10            |
| Maximum                       | V               | 15            |
| Resistance                    |                 |               |
| Input                         | Q               | $400 \pm 50$  |
| Output                        | $\mathcal{Q}$   | $350 \pm 3.5$ |
| Insulation                    | $M \mathcal{Q}$ | > 2,000       |
| Compensated temperature range | ℃               | -10 to +40    |
| Operating temperature range   | ℃               | -20 to +80    |

## **DIMENSIONS**









THC-5TCK

THC-10TCK