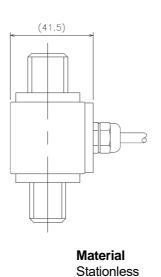

|               |
| Zero Value                    | %/10℃           | 0.1           |
| Output value                  | %/10℃           | 0.1           |
| Excitation                    |                 |               |
| Recommended                   | V               | 10            |
| Maximum                       | V               | 15            |
| Resistance                    |                 |               |
| Input                         | Q               | $400 \pm 50$  |
| Output                        | $\mathcal{Q}$   | $350 \pm 3.5$ |
| Insulation                    | $M \mathcal{Q}$ | > 2,000       |
| Compensated temperature range | ℃               | -10 to +40    |
| Operating temperature range   | ℃               | -20 to +80    |

## **DIMENSIONS**









THC-5TCK

THC-10TCK