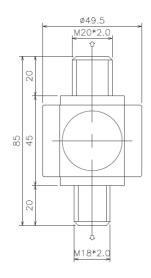

|               |
| Zero Value                    | %/10℃           | 0.1           |
| Output value                  | %/10℃           | 0.1           |
| Excitation                    |                 |               |
| Recommended                   | V               | 10            |
| Maximum                       | V               | 15            |
| Resistance                    |                 |               |
| Input                         | Q               | $400 \pm 50$  |
| Output                        | $\mathcal{Q}$   | $350 \pm 3.5$ |
| Insulation                    | $M \mathcal{Q}$ | > 2,000       |
| Compensated temperature range | ℃               | -10 to +40    |
| Operating temperature range   | ℃               | -20 to +80    |

## **DIMENSIONS**









THC-5TCK

THC-10TCK